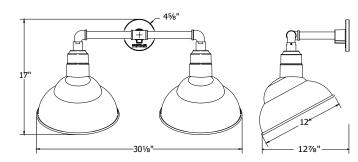

## **Product Dimensions:**

Width 12", Shade Height 12", Length 30.125", Overall Height 17", Canopy 4 5/8" Diameter