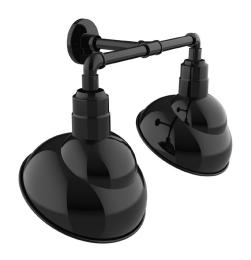

# EMBLEM 12" 2-LIGHT STRAIGHT ARM WALL LIGHT

**GNR121** 

## **FEATURES + BENEFITS**

- Metal RLM shades are spun from heavy duty aluminum.
- Polyester powder coat finish provides color retention and scratch resistance.
- White powder coat shade interior for maximum light output.
- Painted Galvanized finish has Painted Galvanized shade interior.
- Dimmable with a dimmable bulb and compatible dimmer (not included).
- UL Listed for Wet Location.
- Warranty: Limited 1 Year.
- Made in USA.